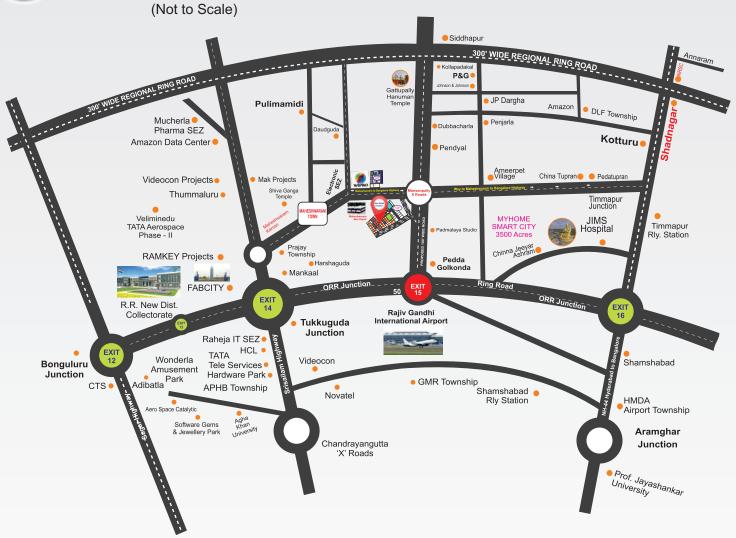

## THE PLAN SHOWING HMDA APPROVED LAYOUT PLOTS IN SY.NO. 290, SITUATED AT MANSANPALLY VILLAGE MAHESHWARAM MANDAL, RANGA REDDY DIST., T.S. SREE BALAJI COUNTY-I **OPEN VILLA PLOTS** 40" WIDE ROAD 70" FEET WIDE ROAD PROPOSED 30M 100 FEET WIDE MASTER PLAN 27 198.56 5 177.37 **6** 181.06 25 213.65 40'-0" WIDE ROAD 9 235.75 54'-3" Mortgage Plots