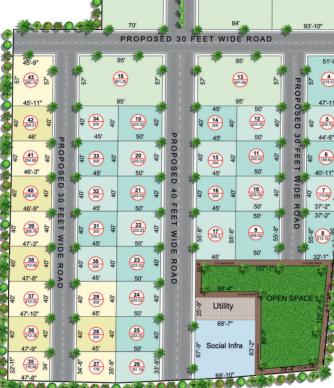

## SREE BALAJI COUNTY-II

OPEN VILLA PLOTS

@ Near Bus Depot Maheshwaram

TCS. AADIBATLA

MY HOME SMART CITY

- **HMDA Approved Layout**
- Venture 100% Vaasthu & Clear Title
- **Greenary Landscape Park & Avenue** Plantation on both side of the Roads
- **Electricity with Street Lights.**
- All CC Roads
- **Underground Drainage**
- **Grand Entrance Arch**
- **Boundary Wall Fencing**
- **Rain Water Harvesting**
- **Sump Water Tank**