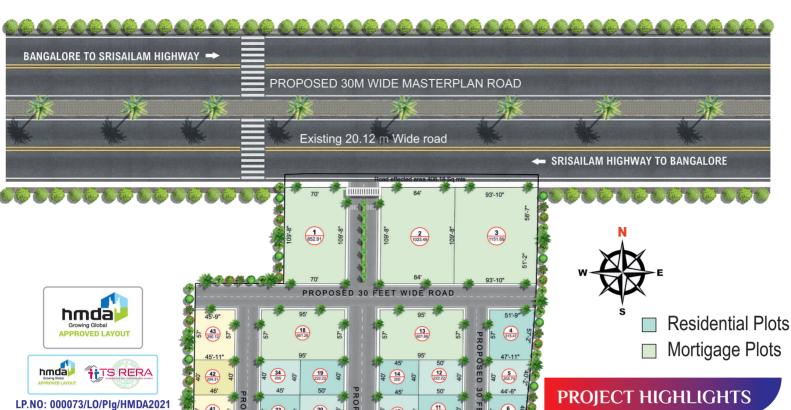

## SREE BALAJI COUNTY-II

OPEN VILLA PLOTS

@ Near Bus Depot Maheshwaram

TCS. AADIBATLA

MY HOME SMART CITY

- **HMDA Approved Layout**
- Venture 100% Vaasthu & Clear Title
- **Greenary Landscape Park & Avenue** Plantation on both side of the Roads
- **Electricity with Street Lights.**
- All CC Roads
- **Underground Drainage**
- **Grand Entrance Arch**
- **Boundary Wall Fencing**
- **Rain Water Harvesting**
- **Sump Water Tank**

## **LOCATION HIGHLIGHTS**

- ◆ 100 meters away from Electronic City (Maheshwaram) WIPRO
- 10 Mins. Drive to Bangalore Highway
- ◆ 10 Mins. Drive to Outer Ring Road (Exit No.15)
- ◆ 15 Mins. Drive to (RGI) Airport
- ♦ Near to Padmalaya Studio
- ♦ Near to My Homes Smart City
- Near to FAB City, Ranga Reddy Dist New Collectorate Office
- Near to Aero Space SEZ (Adibatla Wonderlaw)
- Located on Sri Sailam Bangalore National Highways
- ◆ Surrounded by Residential Gated Villa Projects