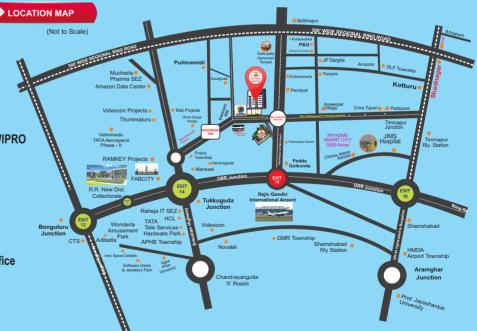

## **LOCATION HIGHLIGHTS**

- ◆ 100 meters away from Electronic City (Maheshwaram) WIPRO
- 10 Mins. Drive to Bangalore Highway
- ◆ 10 Mins. Drive to Outer Ring Road (Exit No.15)
- ◆ 15 Mins. Drive to (RGI) Airport
- ♦ Near to Padmalaya Studio
- ♦ Near to My Homes Smart City
- Near to FAB City, Ranga Reddy Dist New Collectorate Office
- Near to Aero Space SEZ (Adibatla Wonderlaw)
- Located on Sri Sailam Bangalore National Highways
- ◆ Surrounded by Residential Gated Villa Projects